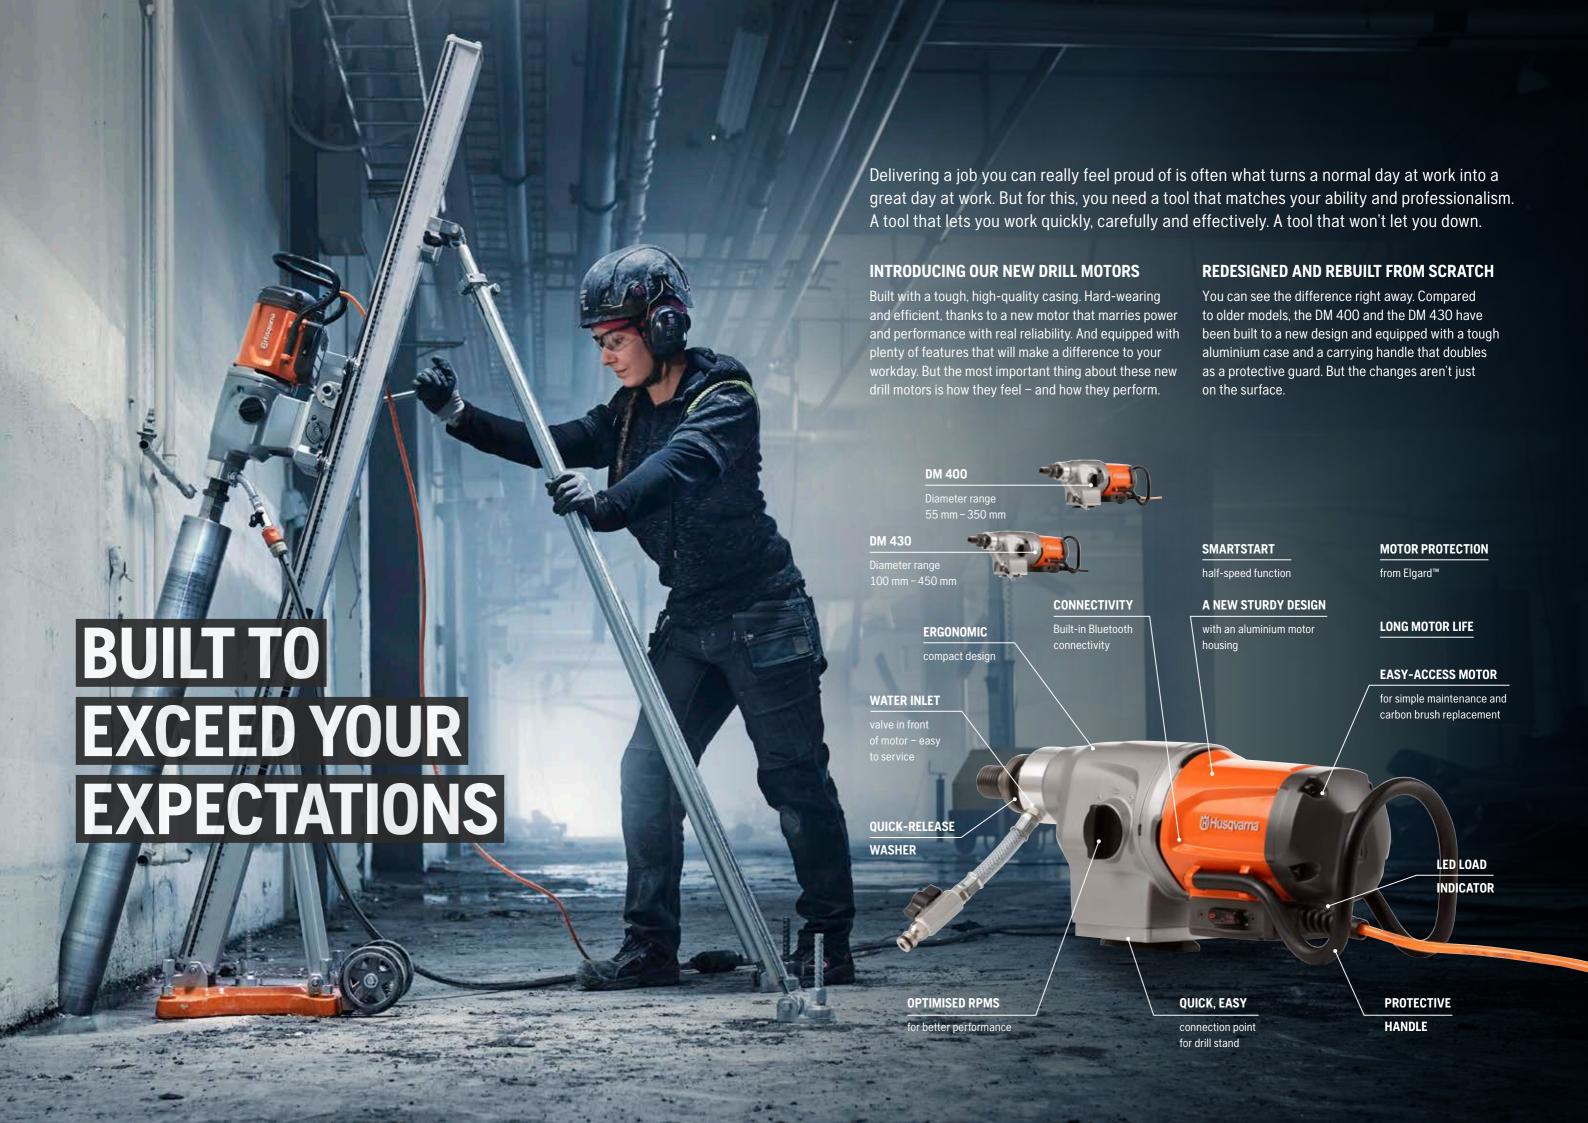

THE NEW DM 400 AND DM 430 DRILL MOTORS

components, the new DS 500 Drill stand is quick and easy to set up and connect the drill motor to.

where it needs to be.

ease. Can be mounted and removed quickly.

slurry, oil and more with ease. A hard-wearing essential for any