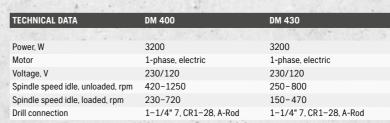

|  | OPERATING DATA                    | DM 400  |               |        | DM 430  |         |         |
|--|-----------------------------------|---------|---------------|--------|---------|---------|---------|
|  |                                   | LIZE:   | Marine Marine |        | E.,     |         |         |
|  | Gear                              | 1       | 2             | 3      | 1       | 2       | 3       |
|  | Spindle speed idle, unloaded, rpm | 420     | 820           | 1250   | 250     | 510     | 800     |
|  | Spindle speed idle, loaded, rpm   | 230     | 460           | 720    | 150     | 300     | 470     |
|  | Drill diameter in concrete, mm    | 165-350 | 80-160        | 55-105 | 250-450 | 125-250 | 100-160 |